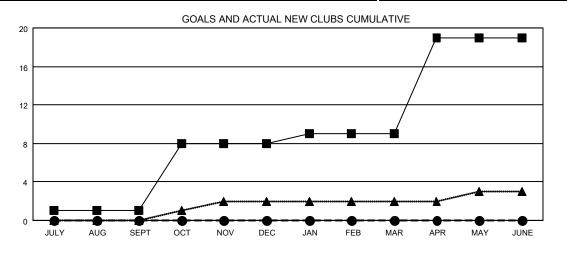

## Multiple District 5M

LOCATION: MINNESOTA

**OPEN** GMT CA 1 Clubs Members RESULTS FOR 2019-2020 RESULTS FOR 2019-2020 NEW CLUB GOAL NEW CLUBS DROPPED CLUBS MEMBER GROWTH NET MEMBER GROWTH DROPPED QUARTER QUARTER GOAL ACTUAL MEMBERS ACTUAL (including transfers) 0 365 343 390 JULY/AUG/SEPT JULY/AUG/SEPT 0 0 425 0 0 OCT/NOV/DEC OCT/NOV/DEC 0 0 494 0 0 JAN/FEB/MAR JAN/FEB/MAR 0 0 390 0 10 0 APR/MAY/JUNE APR/MAY/JUNE